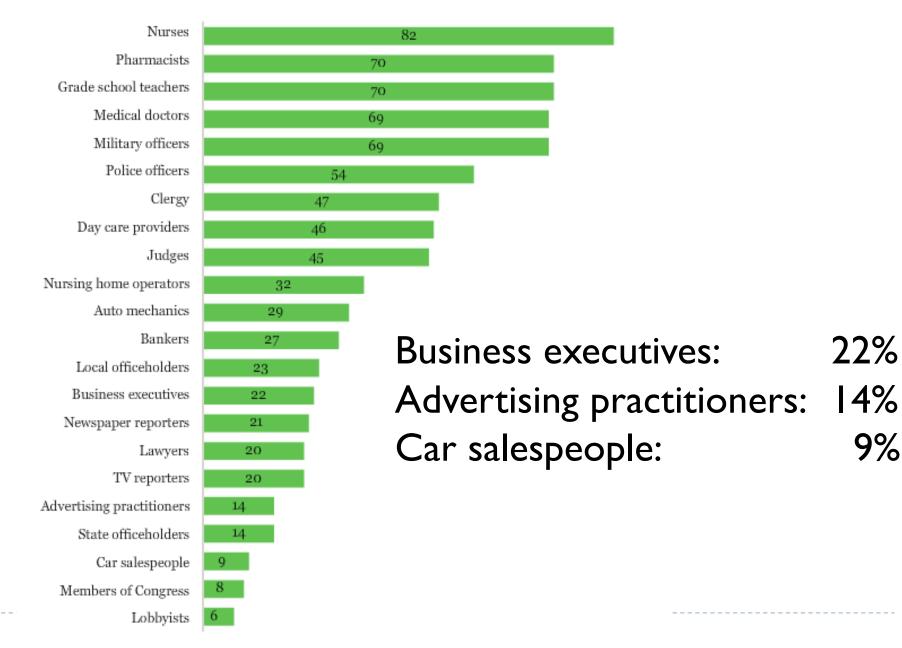

## Marketing = Sales

Please tell me how you would rate the honesty and ethical standards of people in these different fields -- very high, high, average, low or very low? Dec. 5-8, 2013

% Very high/High