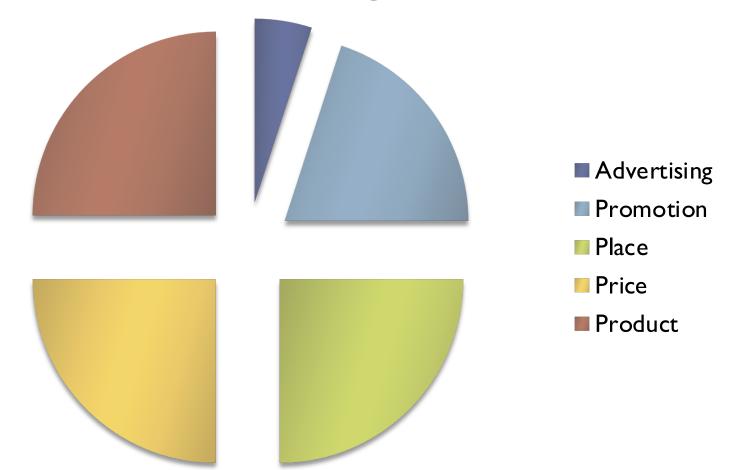

#### **Marketing Mix**

| Contact with Media     | Duration |
|------------------------|----------|
| Ad in popular magazine | I.7 secs |
| Ad in trade magazine   | 3.2 secs |
| Poster                 | I.5 secs |
| Mailing                | 2 secs   |
| Web banner ad          | l sec    |